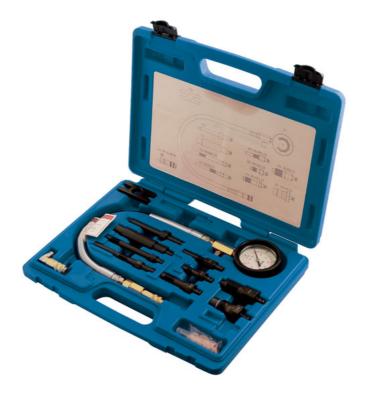

## **Compression Tester - Diesel Engines**

The Laser Diesel Engine Compression Test Kit is a comprehensive tool kit for checking the condition of diesel engines on most cars and small boats fitted with diesel engines. It tests for compression loss resulting from worn valves and valve seats, valve guides, piston rings, cylinder head and gasket seals.

## **Additional Information**

- Applications include: BMW, Citroën, Dacia, Daihatsu, Fiat, Ford, Isuzu, Land Rover, Leyland DAF, Mazda, Mercedes-Benz, Mitsubishi, • Nissan, Opel, Peugeot, Renault, Rover, Seat, Toyota, Vauxhall, Volkswagen and Volvo.
- Dual scale pressure gauge: 0 1000psi (0-70 bar) with quick release connection system.
- Dummy injectors, seal and washer set, 90 degree elbow and clamp plate. •
- M10, M12 and M14 glow plug adaptors plus an M20 diesel injector adaptor.
- · M9 adaptor available separately please see Laser Part No. 5746.